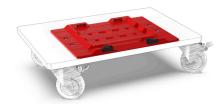

### **PLASTON EXAMPLES**

SHELVE ADAPTER PLATE MOUNTED ON ROLL-PLATE

SHELVE ADAPTER PLATE CAN BE COMBINED WITH COUNTLESS OTHER DEVICES.