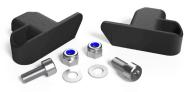

he (shelve) adapter plate, allows you to attach securely any metaBOX case horizontally or vertically for safe transport with any type of vehicle.

The metaBOX case system has never been as mobile.

#### **PLASTON SHELVE ADAPTER PLATE**

- · Versatile adapter plate, made of high impact ABS
- Ergonomic left and right locks to secure the metaBOX cases
- The shelve adapter plate forms a solid base to hold in place any metaBOX case size, and connect them firmly to various material (e.g. wooden panels, plastic panels, concrete walls, vehicle floors, shelving systems)
- Compatible to any shelve resp. vehicle racking system
- Connects as well the T-Lock Systainer, T-Stack, L-Boxx, MakPac, HikCase or Classic Systainer thanks to the <u>metaBOX Multi-Adapter plate</u>





### **PLASTON ACCESSORY**



LOCK SET

#### metaBOX Shelve Adapter Plate

Dimensions: 395 x 285 x 20 mm

Weight: 0,46 kg

#### **PLASTON EXAMPLES**



METABOX CASE ON YOUR BICYCLE



metaBOX cases on your pickup-trunk



METABOX CASE ATTACHED TO THE WALL

## **PLASTON metaBOX**

# SHELVE ADAPTER PLATE - CONNECT YOUR CASE TO ANY VEHICLE



### **PLASTON EXAMPLES**



SHELVE ADAPTER PLATE MOUNTED ON ROLL-PLATE



SHELVE ADAPTER PLATE CAN BE COMBINED WITH COUNTLESS OTHER DEVICES.