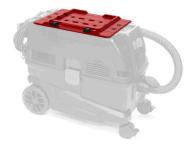

### **PLASTON EXAMPLES**

SHELVE ADAPTER PLATE MOUNTED ON ROLL-PLATE

SHELVE ADAPTER PLATE CAN BE COMBINED WITH COUNTLESS OTHER DEVICES.