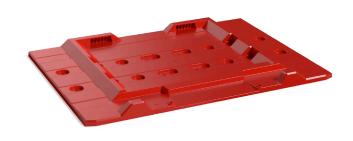

#### **PLASTON SHELVE ADAPTER PLATE**

- · Versatile adapter plate, made of high impact ABS
- Ergonomic left and right locks to secure the metaBOX cases
- The shelve adapter plate forms a solid base to hold in place any metaBOX case size, and connect them firmly to various material (e.g. wooden panels, plastic panels, concrete walls, vehicle floors, shelving systems)
- Compatible to any shelve resp. vehicle racking system
- Connects as well the T-Lock Systainer, T-Stack, L-Boxx, MakPac, HikCase or Classic Systainer thanks to the <u>metaBOX Multi-Adapter plate</u>

#### metaBOX Shelve Adapter Plate

Dimensions: 395 x 285 x 20 mm

Weight: 0,46 kg