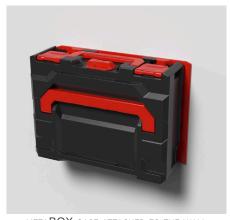

### **PLASTON metaBOX**

#### **PLASTON SHELVE ADAPTER PLATE**

- · Versatile adapter plate, made of high impact ABS
- Ergonomic left and right locks to secure the metaBOX cases
- The shelve adapter plate forms a solid base to hold in place any metaBOX case size, and connect them firmly to various material (e.g. wooden panels, plastic panels, concrete walls, vehicle floors, shelving systems)
- Compatible to any shelve resp. vehicle racking system
- Connects as well the T-Lock Systainer, T-Stack, L-Boxx, MakPac, HikCase or Classic Systainer thanks to the <u>metaBOX Multi-Adapter plate</u>