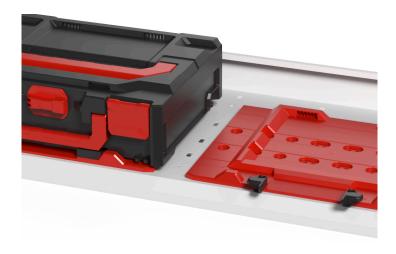

### SHELVE ADAPTER PLATE - CONNECT YOUR CASE TO ANY VEHICLE

The new generation of the (shelve) adapter plate, allows you to attach securely any metaBOX case horizontally or vertically for safe transport with any type of vehicle.

#### **PLASTON SHELVE ADAPTER PLATE**

- · Versatile adapter plate, made of high impact ABS
- Ergonomic left and right locks to secure the metaBOX cases
- The shelve adapter plate forms a solid base to hold in place any metaBOX case size, and connect them firmly to various material (e.g. wooden panels, plastic panels, concrete walls, vehicle floors, shelving systems)
- Compatible to any shelve resp. vehicle racking system
- Connects as well the T-Lock Systainer, T-Stack, L-Boxx, MakPac, HikCase or Classic Systainer thanks to the <u>metaBOX Multi-Adapter plate</u>

### **PLASTON EXAMPLES**

SHELVE ADAPTER PLATE MOUNTED ON ROLL-PLATE

SHELVE ADAPTER PLATE CAN BE COMBINED WITH COUNTLESS OTHER DEVICES.