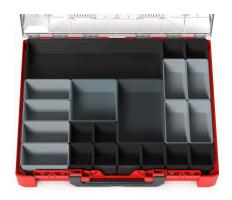

## **PLASTON CASE CONTENT**

ASSORTMENT BOXES FIT IN ANY CONFIGURATION

COMBINE THERMOFORMED INSERT AND ASSORT-MENT BOXES

PIN YOUR INFORMATION SHEET INTO THE LID