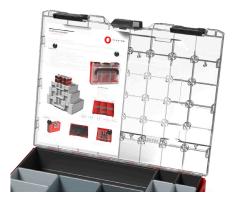

## **PLASTON CASE CONTENT**

ASSORTMENT BOXES FIT IN ANY CONFIGURATION

COMBINE THERMOFORMED INSERT AND ASSORT-MENT BOXES

PIN YOUR INFORMATION SHEET INTO THE LID