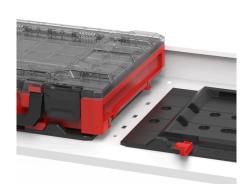

#### **PLASTON DETAILS**

METABOX 95M FITS IN DRAWERS

COMPATIBEL TO SORTIMO RACK SYSTEM

LIKE ALL METABOX WE PRODUCE THEM IN THE LOOK INCL. LOGO FITTING YOUR CORPORATE IDENTITY COLORS

#### **PLASTON CASE**

- · Versatile, top quality case, made of high impact ABS
- Fits tightly 48 pcs of 1x1 assortment boxes
- Ideal also for foam or thermoformed inserts
- Cristal clear lid to see the content.
- Connects to all metaBOX case sizes and accessories
- Fits into SORTIMO racking system (rails)
- Connects to T-Lock Systainer, T-Stack, L-Boxx, MakPac, HikCase or Classic Systainer thanks to the the metaBOX Multi-Adapter plate
- Fits also Sortimo Insetbox H3 and Aluca assortment boxes