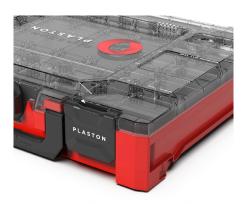

# METABOX 95M - THE ULTIMATE ASSORTMENT CASE

New case size for the metaBOX family.

The m95M case is the perfect alternative to the old fashioned metal assortment cases, the T-Boxx or L-Box 102.

#### **PLASTON CASE**

- · Versatile, top quality case, made of high impact ABS
- Fits tightly 48 pcs of 1x1 assortment boxes
- Ideal also for foam or thermoformed inserts
- Cristal clear lid to see the content.
- Connects to all metaBOX case sizes and accessories
- Fits into SORTIMO racking system (rails)
- Connects to T-Lock Systainer, T-Stack, L-Boxx, MakPac, HikCase or Classic Systainer thanks to the the metaBOX Multi-Adapter plate
- Fits also Sortimo Insetbox H3 and Aluca assortment boxes

#### metaBOX 95M

External dimensions: 440 x 346 x 95 mm

Inner dimensions: 417 x 314 x 58 mm

Weight without inserts: 1,52 kg