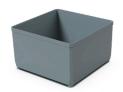

## **PLASTON ACCESSORIES**

Universal Adapterplate for any Shelve

Carrying belt connects to any metaBOX case.

Accessory Bag

Box 1x1 52 x 52 x 63мм

Box 2x2 104 x 104 x 63мм

Box 1x2 104 x 52 x 63mm

Box 2x3 104 x 156 x 63мм