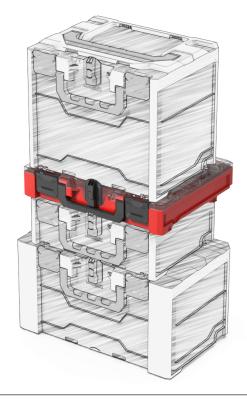

# METABOX 95M - THE ULTIMATE ASSORTMENT CASE

New case size for the metaBOX family.

The m95M case is the perfect alternative to the old fashioned metal assortment cases, the T-Boxx or L-Box 102.

#### **PLASTON DETAILS**

METABOX 95M FITS IN DRAWERS

COMPATIBEL TO SORTIMO RACK SYSTEM

LIKE ALL METABOX WE PRODUCE THEM IN THE LOOK INCL. LOGO FITTING YOUR CORPORATE IDENTITY COLORS