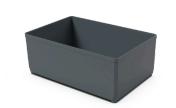

## **PLASTON ACCESSORIES**

Universal Adapterplate for any Shelve

Carrying belt connects to any metaBOX case.

Accessory Bag

Box 1x1 52 x 52 x 63мм

Box 2x2 104 x 104 x 63мм

Box 1x2 104 x 52 x 63mm

Box 2x3 104 x 156 x 63мм