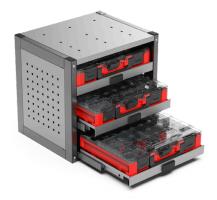

#### **PLASTON DETAILS**

METABOX 95M FITS IN DRAWERS

COMPATIBEL TO SORTIMO RACK SYSTEM

LIKE ALL METABOX WE PRODUCE THEM IN THE LOOK INCL. LOGO FITTING YOUR CORPORATE IDENTITY COLORS

## **PLASTON ACCESSORIES**

Universal Adapterplate for any Shelve

Carrying belt connects to any metaBOX case.

Accessory Bag

Box 1x1 52 x 52 x 63мм

Box 2x2 104 x 104 x 63мм

Box 1x2 104 x 52 x 63mm

Box 2x3 104 x 156 x 63мм