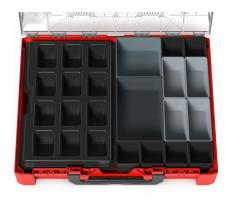

## **PLASTON CASE CONTENT**

ASSORTMENT BOXES FIT IN ANY CONFIGURATION

COMBINE THERMOFORMED INSERT AND ASSORT-MENT BOXES

PIN YOUR INFORMATION SHEET INTO THE LID