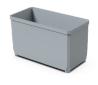

## **PLASTON ACCESSORIES**

Universal Adapterplate for any Shelve

Carrying belt connects to any metaBOX case.

Accessory Bag

Box 1x1 52 x 52 x 63мм

Box 2x2 104 x 104 x 63мм

Box 1x2 104 x 52 x 63mm

Box 2x3 104 x 156 x 63мм