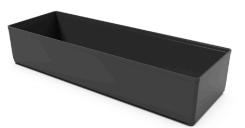

## **PLASTON ACCESSORIES**

Universal Adapterplate for any Shelve

Carrying belt connects to any metaBOX case.

Accessory Bag

Box 1x1 52 x 52 x 63мм

Box 2x2 104 x 104 x 63мм

Box 1x2 104 x 52 x 63mm

Box 2x3 104 x 156 x 63мм

Box 2x6 104 x 313 x 63мм