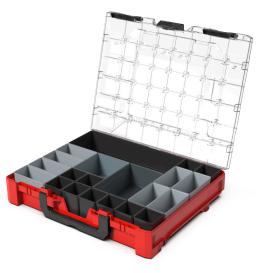

#### **PLASTON CASE**

- · Versatile, top quality case, made of high impact ABS
- Fits tightly 48 pcs of 1x1 assortment boxes
- Ideal also for foam or thermoformed inserts
- Cristal clear lid to see the content.
- Connects to all metaBOX case sizes and accessories
- Fits into SORTIMO racking system (rails)
- Connects to T-Lock Systainer, T-Stack, L-Boxx, MakPac, HikCase or Classic Systainer thanks to the the metaBOX Multi-Adapter plate
- Fits also Sortimo Insetbox H3 and Aluca assortment boxes

#### metaBOX 95M

External dimensions: 440 x 346 x 95 mm

Inner dimensions: 417 x 314 x 58 mm

Weight without inserts: 1,52 kg

## **PLASTON CASE CONTENT**

ASSORTMENT BOXES FIT IN ANY CONFIGURATION

COMBINE THERMOFORMED INSERT AND ASSORT-MENT BOXES

PIN YOUR INFORMATION SHEET INTO THE LID