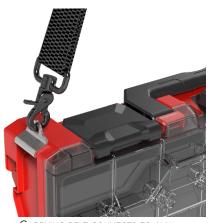

## **PLASTON ACCESSORIES**

Universal Adapterplate for any Shelve

Carrying belt connects to any metaBOX case.

Accessory Bag

Box 1x1 52 x 52 x 63мм

Box 2x2 104 x 104 x 63мм

Box 1x2 104 x 52 x 63mm

Box 2x3 104 x 156 x 63мм