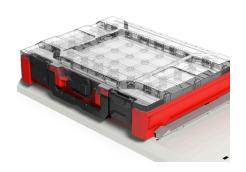

#### **PLASTON CASE**

- · Versatile, top quality case, made of high impact ABS
- Fits tightly 48 pcs of 1x1 assortment boxes
- Ideal also for foam or thermoformed inserts
- Cristal clear lid to see the content.
- Connects to all metaBOX case sizes and accessories
- Fits into SORTIMO racking system (rails)
- Connects to T-Lock Systainer, T-Stack, L-Boxx, MakPac, HikCase or Classic Systainer thanks to the the metaBOX Multi-Adapter plate
- Fits also Sortimo Insetbox H3 and Aluca assortment boxes

## **PLASTON CASE CONTENT**

ASSORTMENT BOXES FIT IN ANY CONFIGURATION

COMBINE THERMOFORMED INSERT AND ASSORT-MENT BOXES

PIN YOUR INFORMATION SHEET INTO THE LID