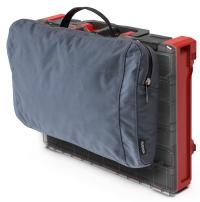

## **PLASTON ACCESSORIES**

Universal Adapterplate for any Shelve

Carrying belt connects to any metaBOX case.

Accessory Bag

Box 1x1 52 x 52 x 63мм

Box 2x2 104 x 104 x 63мм

Box 1x2 104 x 52 x 63mm

Box 2x3 104 x 156 x 63мм