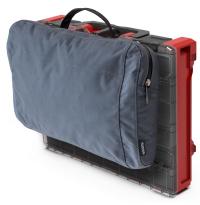

## **PLASTON ACCESSORIES**

Universal Adapterplate for any Shelve

Carrying belt connects to any metaBOX case.

Accessory Bag

Box 1x1 52 x 52 x 63мм

Box 2x2 104 x 104 x 63мм

Box 1x2 104 x 52 x 63mm

Box 2x3 104 x 156 x 63мм