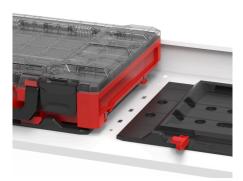

#### **PLASTON DETAILS**

METABOX 95M FITS IN DRAWERS

COMPATIBEL TO SORTIMO RACK SYSTEM

LIKE ALL METABOX WE PRODUCE THEM IN THE LOOK INCL. LOGO FITTING YOUR CORPORATE IDENTITY COLORS

#### **PLASTON CASE**

- · Versatile, top quality case, made of high impact ABS
- Fits tightly 48 pcs of 1x1 assortment boxes
- Ideal also for foam or thermoformed inserts
- Cristal clear lid to see the content.
- Connects to all metaBOX case sizes and accessories
- Fits into SORTIMO racking system (rails)
- Connects to T-Lock Systainer, T-Stack, L-Boxx, MakPac, HikCase or Classic Systainer thanks to the the metaBOX Multi-Adapter plate
- Fits also Sortimo Insetbox H3, AUER and Aluca assortment boxes