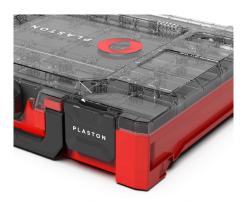

# METABOX 95M - THE ULTIMATE ASSORTMENT CASE

New case size for the metaBOX family.

The m95M case is the perfect alternative to the old fashioned metal assortment cases, the T-Boxx or L-Box 102.

#### **PLASTON CASE**

- · Versatile, top quality case, made of high impact ABS
- Fits tightly 48 pcs of 1x1 assortment boxes
- Ideal also for foam or thermoformed inserts
- Cristal clear lid to see the content.
- Connects to all metaBOX case sizes and accessories
- Fits into SORTIMO racking system (rails)
- Connects to T-Lock Systainer, T-Stack, L-Boxx, MakPac, HikCase or Classic Systainer thanks to the the metaBOX Multi-Adapter plate
- Fits also Sortimo Insetbox H3, AUER and Aluca assortment boxes

#### metaBOX 95M

External dimensions: 440 x 346 x 95 mm

Inner dimensions: 417 x 314 x 58 mm

Weight without inserts: 1,52 kg