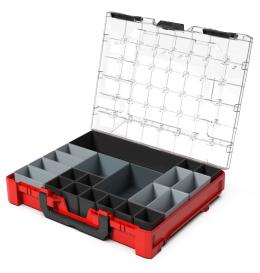

#### **PLASTON CASE**

- · Versatile, top quality case, made of high impact ABS
- Fits tightly 48 pcs of 1x1 assortment boxes
- Ideal also for foam or thermoformed inserts
- Cristal clear lid to see the content.
- Connects to all metaBOX case sizes and accessories
- Fits into SORTIMO racking system (rails)
- Connects to T-Lock Systainer, T-Stack, L-Boxx, MakPac, HikCase or Classic Systainer thanks to the the metaBOX Multi-Adapter plate
- Fits also Sortimo Insetbox H3, AUER and Aluca assortment boxes

## **PLASTON CASE CONTENT**

Assortment boxes fit in any configuration

COMBINE THERMOFORMED INSERT AND ASSORT-MENT BOXES

PIN YOUR INFORMATION SHEET INTO THE LID