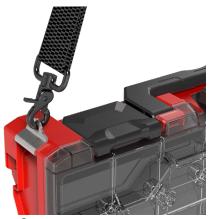

## **PLASTON ACCESSORIES**

Universal Adapterplate for any Shelve

Carrying belt connects to any metaBOX case.

Accessory Bag

Box 1x1 52 x 52 x 63мм

Box 2x2 104 x 104 x 63мм

Box 1x2 104 x 52 x 63mm

Box 2x3 104 x 156 x 63мм