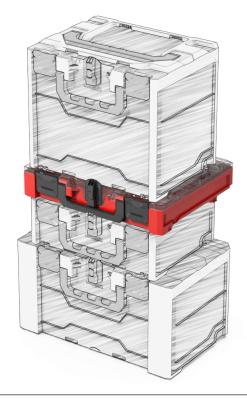

#### **PLASTON DETAILS**

METABOX 95M FITS IN DRAWERS

COMPATIBEL TO SORTIMO RACK SYSTEM

LIKE ALL METABOX WE PRODUCE THEM IN THE LOOK INCL. LOGO FITTING YOUR CORPORATE IDENTITY COLORS

## **PLASTON ACCESSORIES**

Universal Adapterplate for any Shelve

Carrying belt connects to any metaBOX case.

Accessory Bag

Box 1x1 52 x 52 x 63мм

Box 2x2 104 x 104 x 63мм

Box 1x2 104 x 52 x 63mm

Box 2x3 104 x 156 x 63мм