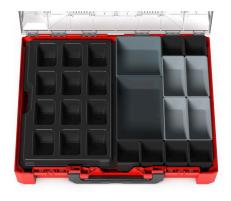

## **PLASTON CASE CONTENT**

Assortment boxes fit in any configuration

COMBINE THERMOFORMED INSERT AND ASSORT-MENT BOXES

PIN YOUR INFORMATION SHEET INTO THE LID

## **PLASTON ACCESSORIES**

Universal Adapterplate for any Shelve

Carrying belt connects to any metaBOX case.

Accessory Bag

Box 1x1 52 x 52 x 63мм

Box 2x2 104 x 104 x 63мм

Box 1x2 104 x 52 x 63mm

Box 2x3 104 x 156 x 63мм