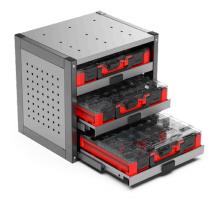

#### **PLASTON DETAILS**

METABOX 95M FITS IN DRAWERS

COMPATIBEL TO SORTIMO RACK SYSTEM

LIKE ALL METABOX WE PRODUCE THEM IN THE LOOK INCL. LOGO FITTING YOUR CORPORATE IDENTITY COLORS