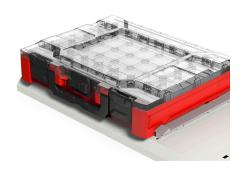

#### **PLASTON CASE**

- · Versatile, top quality case, made of high impact ABS
- Fits tightly 48 pcs of 1x1 assortment boxes
- Ideal also for foam or thermoformed inserts
- Cristal clear lid to see the content.
- Connects to all metaBOX case sizes and accessories
- Fits into SORTIMO racking system (rails)
- Connects to T-Lock Systainer, T-Stack, L-Boxx, MakPac, HikCase or Classic Systainer thanks to the the metaBOX Multi-Adapter plate
- Fits also Sortimo Insetbox H3, AUER and Aluca assortment boxes

#### metaBOX 95M

External dimensions: 440 x 346 x 95 mm

Inner dimensions: 417 x 314 x 58 mm

Weight without inserts: 1,52 kg