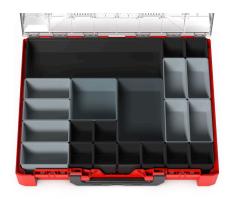

## **PLASTON CASE CONTENT**

Assortment boxes fit in any configuration

COMBINE THERMOFORMED INSERT AND ASSORT-MENT BOXES

PIN YOUR INFORMATION SHEET INTO THE LID