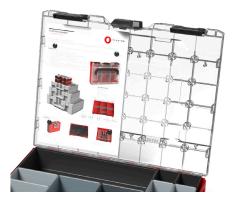

## **PLASTON CASE CONTENT**

Assortment boxes fit in any configuration

COMBINE THERMOFORMED INSERT AND ASSORT-MENT BOXES

PIN YOUR INFORMATION SHEET INTO THE LID