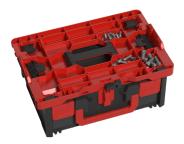

## PLASTON MULTI-ADAPTER PLATE IN ACTION

FIT IN THE SORTIMO RACK SYSTEM

CONNECTION WITH MOST POPULAR CASE SYSTEMS

USED AS SMALL PARTS ORGANISER