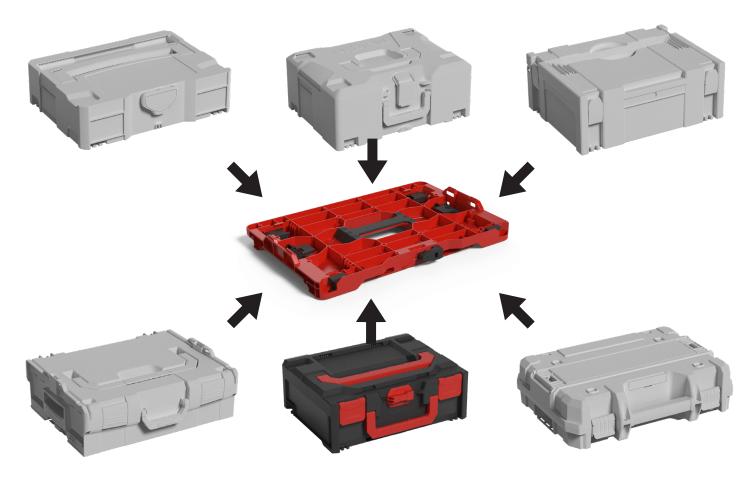

## PLASTON metaBOX MULTI-ADAPTER PLATE

PASSKEY to the world of most common case systems! With the multi-adapter plate connect to the metaBOX the following case systems: L-Boxx, T-Loc Systainer, T-Stak, MacPac, HiKOKI HIT-System, Metaloc and Classic-Systainer.

## **PLASTON MULTI-ADAPTER PLATE**

- Equipped with special connectors, enabling the attachment of up to 7 most common box systems
- Durable and lightweight construction
- Fast and convenient connection on top of any metaBOX case
- Multi-adapter plate allows any case system to fit in the Sortimo rack system
- Can be used as small parts organiser (for bits and screws)
- Screw domes allow versatile ideas (MFT plate, bag)
- Ergonomic carrying handle