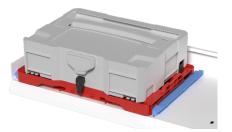

## PLASTON MULTI-ADAPTER PLATE IN ACTION

FIT IN THE SORTIMO RACK SYSTEM

CONNECTION WITH MOST POPULAR CASE SYSTEMS

USED AS SMALL PARTS ORGANISER