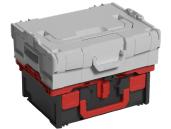

## PLASTON MULTI-ADAPTER PLATE IN ACTION

FIT IN THE SORTIMO RACK SYSTEM

CONNECTION WITH MOST POPULAR CASE SYSTEMS

USED AS SMALL PARTS ORGANISER