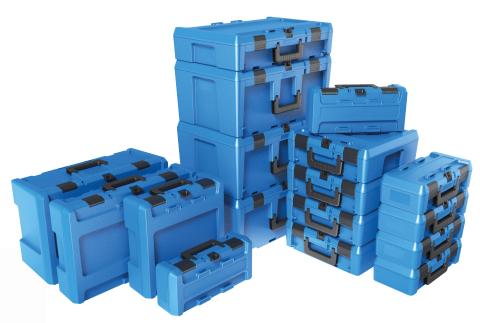

# PLASTON FLEXICASE Practical and flexible

PLASTON SWITZERLAND

- Uniform and continuous design line in just four sizes
- Robust ABS version, stackable design for easy handling
- Carried using the folding handle (individually or as a bundle)
- PLASTON INTERLOCK for easily connecting individual cases to create a system
- Features such as side handles provide the option to carry with two hands thanks to side handle recesses

# Connecting different-sized cases with a click system

Positive connection of the insert

Individual print on top and bottom surface

Individual inserts for complete solutions: Optional thermoformed insert (ABS, PS), foam insert, EPP insert, foam cover, etc.

PLASTON INTERLOCK click system

Cases can be stacked and palletised