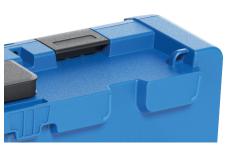

e connection of the insert



Individual print on top and bottom surface



Individual inserts for complete solutions: Optional thermoformed insert (ABS, PS), foam insert, EPP insert, foam cover, etc.



PLASTON INTERLOCK click system



Cases can be stacked and palletised

## **PLASTON DIVISIBILITY**

- The case sizes 44 and 64 can be produced with dividing walls in the lower part
- The 4 segments are stationary but can be freely shifted
- Combination of large compartments and dividing inserts



Case F44 divided into 3 segments



Case F64 divided into 4 segments

#### **PLASTON** F-CASE EXTRAS

#### FEATURES

- 1. Individual print
- 2. 3 areas for stickers
- 3. Click system for carrying multiple cases at the same time
- 4. Lock eyelet
- 5. Carrying belt eyelet



PLASTON Carrying belt



Eyelet for carrying belt





Lock eyelet for padlock or tamper protection

## **PLASTON F-SERIES**



PLASTON F64 PLUS

External dimensi⇒: 590 x 390 x 270.5 mm Internal dimensi⇒: 548 x 352 x 250 Stacking height: 260.5 mm Weight: 2.80 kg



PLASTON F64 External dimension: 590 x 390 x 140.5 mm Internal dimension: 548 x 352 x 122 mm Stacking height: 130.5 mm Weight: 2.17 kg



PLASTON F44 External dimension: 390 x 390 x 140.5 mm Internal dimension: 348 x 352 x 122 mm Stacking height: 130.5 mm Weight: 1.56 kg



 PLASTON F42

 External dimension:

 190 x 390 x 120.5 mm

 Internal dimension:

 150 x 377 x 100 mm

 Stacking height:
 110.5 mm

 Weight:
 0.83 kg