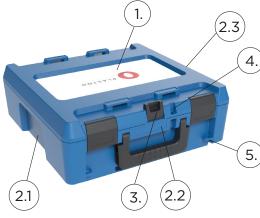

#### FEATURES

- 1. Individual print
- 2. 3 areas for stickers
- 3. Click system for carrying multiple cases at the same time
- 4. Lock eyelet
- 5. Carrying belt eyelet

PLASTON Carrying belt

Eyelet for carrying belt

Lock eyelet for padlock or tamper protection