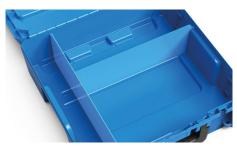

## **PLASTON DIVISIBILITY**

- The case sizes 44 and 64 can be produced with dividing walls in the lower part
- The 4 segments are stationary but can be freely shifted
- Combination of large compartments and dividing inserts

Case F44 divided into 3 segments

Case F64 divided into 4 segments