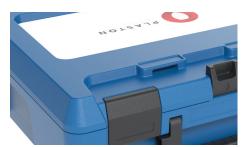

#### FEATURES

- 1. Individual print
- 2. 3 areas for stickers
- 3. Click system for carrying multiple cases at the same time
- 4. Lock eyelet
- 5. Carrying belt eyelet

PLASTON Carrying belt

Eyelet for carrying belt

Lock eyelet for padlock or tamper protection