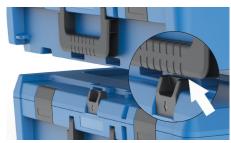

# PLASTON FLEXICASE Practical and flexible

PLASTON SWITZERLAND

- Uniform and continuous design line in just four sizes
- Robust ABS version, stackable design for easy handling
- Carried using the folding handle (individually or as a bundle)
- PLASTON INTERLOCK for easily connecting individual cases to create a system
- Features such as side handles provide the option to carry with two hands thanks to side handle recesses





# Connecting different-sized cases with a click system



Positive connection of the insert



Individual print on top and bottom surface



Individual inserts for complete solutions: Optional thermoformed insert (ABS, PS), foam insert, EPP insert, foam cover, etc.



PLASTON INTERLOCK click system



Cases can be stacked and palletised

## **PLASTON DIVISIBILITY**

- The case sizes 44 and 64 can be produced with dividing walls in the lower part
- The 4 segments are stationary but can be freely shifted
- Combination of large compartments and dividing inserts



Case F44 divided into 3 segments



Case F64 divided into 4 segments

#### **PLASTON** F-CASE EXTRAS

#### FEATURES

- 1. Individual print
- 2. 3 areas for stickers
- 3. Click system for carrying multiple cases at the same time
- 4. Lock eyelet
- 5. Carrying belt eyelet



PLASTON Carrying belt



Eyelet for carrying belt





Lock eyelet for padlock or tamper protection

## **PLASTON F-SERIES**



PLASTON F64 PLUS

External dimensi⇒: 590 x 390 x 270.5 mm Internal dimensi⇒: 548 x 352 x 250 Stac