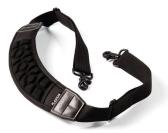

#### FEATURES

- 1. Individual print
- 2. 3 areas for stickers
- 3. Click system for carrying multiple cases at the same time
- 4. Lock eyelet
- 5. Carrying belt eyelet

PLASTON Carrying belt

Eyelet for carrying belt