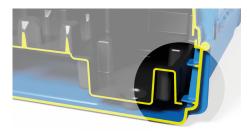

# Connecting different-sized cases with a click system

Positive connection of the insert

Individual print on top and bottom surface

Individual inserts for complete solutions: Optional thermoformed insert (ABS, PS), foam insert, EPP insert, foam cover, etc.

PLASTON INTERLOCK click system

Cases can be stacked and palletised