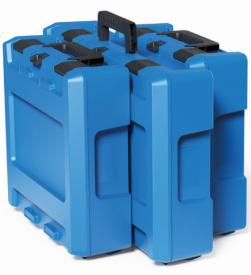

# Connecting different-sized cases with a click system

Positive connection of the insert

Individual print on top and bottom surface

Individual inserts for complete solutions: Optional thermoformed insert (ABS, PS), foam insert, EPP insert, foam cover, etc.

PLASTON INTERLOCK click system

Cases can be stacked and palletised