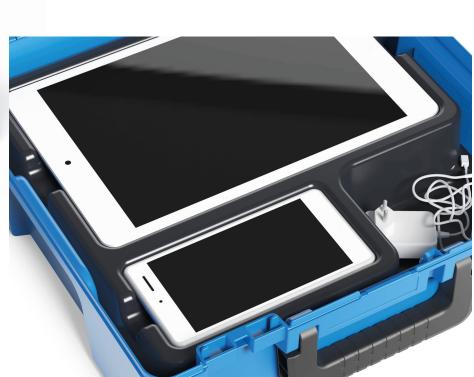

# Connecting different-sized cases with a click system

Positive connection of the insert

Individual print on top and bottom surface

Individual inserts for complete solutions: Optional thermoformed insert (ABS, PS), foam insert, EPP insert, foam cover, etc.