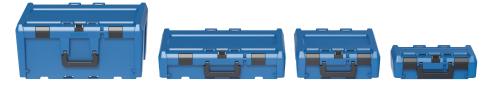

## **PLASTON F-SERIES**

PLASTON F64 PLUS

External dimensi⇒: 590 x 390 x 270.5 mm Internal dimensi⇒: 548 x 352 x 250 Stacking height: 260.5 mm Weight: 2.80 kg

PLASTON F64 External dimension: 590 x 390 x 140.5 mm Internal dimension: 548 x 352 x 122 mm Stacking height: 130.5 mm Weight: 2.17 kg

PLASTON F44 External dimension: 390 x 390 x 140.5 mm Internal dimension: 348 x 352 x 122 mm Stacking height: 130.5 mm Weight: 1.56 kg

 PLASTON F42

 External dimension:

 190 x 390 x 120.5 mm

 Internal dimension:

 150 x 377 x 100 mm

 Stacking height:
 110.5 mm

 Weight:
 0.83 kg